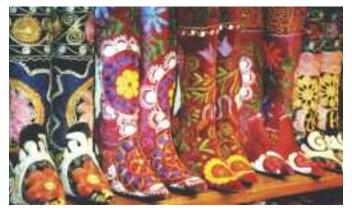

Hand-crafted, embroidered leather boots are a find in Istanbul bazaars.

Topkapi Palace, the heart of the Ottoman Empire, is instantly recognizable to film buffs from the classic 1964 heist flick starring Melina Mercouri and Peter Ustinov — thieves intent on lifting a bejeweled dagger from the Inner Treasury (where it's safely on display today).

Arasta Carsisi is a less intense street of shops offering everything from the ubiquitous Oriental rugs to gold jewelry, embroidered boots from Uzbekistan, antique clothing and the expected selection of tourist souvenirs.